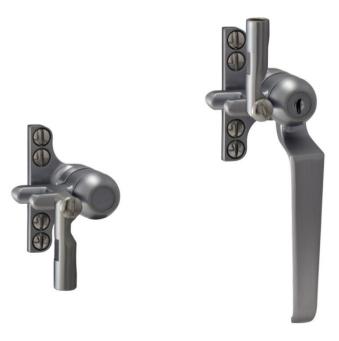

## PRODUCT FEATURES & TECHNICAL INFORMATION

- A Duplex window handle that gives 2 locking points operated from the single handle, use with B646 connecting rods available in 5 sizes.
- Use for inward opening windows above 1300mm or where access to a single cockspur handle becomes difficult and/or when night vent option required
- Non locking and outward opening variations available
- Suites with the standard range of window handle and Triplex handles
- Backplate can be replaced with a 2-hole version (screw or rivet)
- Suitable for M5 countersunk fixing screws
- Available in several finishes or matching RAL finish on request
- Complimentary B395 pegstay available in 3 sizes for standard window opening
- Complimentary door handles and escutcheons available for suited look

**B646NOSEOI & Connector** 

B195K09FDUOI – Key Locking with Connector

Page XX 2019 V1