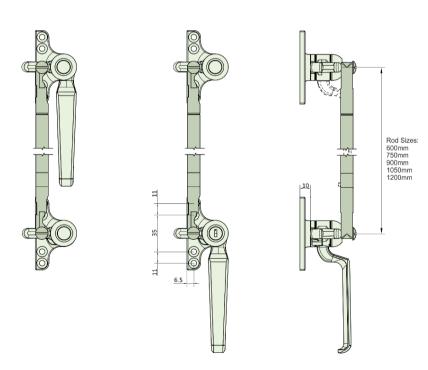

## **B195 Straight Classic Handle Duplex 4-Hole Backplate Night Vent Facility**

Dimensions Inward Opening 4-Hole Backplate
Steel Window Fittings / Window Handles /B195/Duplex /OI

## PRODUCT FEATURES & TECHNICAL INFORMATION

- A Duplex window handle that gives 2 locking points operated from the single handle, use with B646 connecting rods available in 5 sizes.
- Use for inward opening windows above 1300mm or where access to a single cockspur handle becomes difficult and/or when night vent option required
- Non locking and outward opening variations available
- Suites with the standard range of window handle and Triplex handles
- Backplate can be replaced with a 2-hole version (screw or rivet)
- Suitable for M5 countersunk fixing screws
- Available in several finishes or matching RAL finish on request
- Complimentary B395 pegstay available in 3 sizes for standard window opening
- Complimentary door handles and escutcheons available for suited look

**B646NOSEOI & Connector** 

B195K09FDUOI – Key Locking with Connector

Page XX 2019 V1